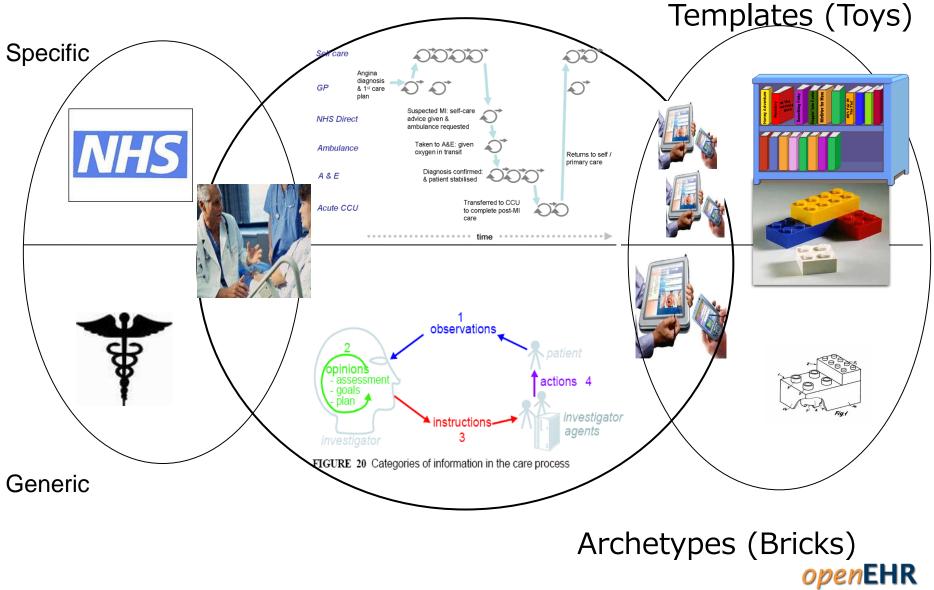

#### openEHR Archetype

- Clinically oriented
- Reusable list of clinical statements
- Maximal dataset
- Can be coded with terminologies

e.g. Pulse, BP

• Computable

| File Edit Publish Language                 | e Terminology Help                                                                                                                                                              |                                                                                                                                                                                                                                                                                                                                             |                                                                      |                                                                                             |                                                                                             |                        |  |  |  |  |
|--------------------------------------------|---------------------------------------------------------------------------------------------------------------------------------------------------------------------------------|---------------------------------------------------------------------------------------------------------------------------------------------------------------------------------------------------------------------------------------------------------------------------------------------------------------------------------------------|----------------------------------------------------------------------|---------------------------------------------------------------------------------------------|---------------------------------------------------------------------------------------------|------------------------|--|--|--|--|
| 2                                          |                                                                                                                                                                                 |                                                                                                                                                                                                                                                                                                                                             |                                                                      |                                                                                             |                                                                                             |                        |  |  |  |  |
| Archetype file name:                       |                                                                                                                                                                                 |                                                                                                                                                                                                                                                                                                                                             |                                                                      |                                                                                             |                                                                                             | .=                     |  |  |  |  |
| openEHR-EHR-OBS                            | SERVATION.blood_pressur                                                                                                                                                         | e.v1                                                                                                                                                                                                                                                                                                                                        |                                                                      |                                                                                             |                                                                                             | 1=                     |  |  |  |  |
|                                            | last las en la sur l                                                                                                                                                            | À Ocean Archetype Edit                                                                                                                                                                                                                                                                                                                      | or [Blood p                                                          | ressure]                                                                                    |                                                                                             |                        |  |  |  |  |
| Header Definition   Terminolo              | ogy   Display   Interface   Description                                                                                                                                         | File Edit Publish Language                                                                                                                                                                                                                                                                                                                  | Terminology                                                          | , Help                                                                                      |                                                                                             |                        |  |  |  |  |
| Protocol                                   |                                                                                                                                                                                 | <b>2</b>                                                                                                                                                                                                                                                                                                                                    |                                                                      |                                                                                             |                                                                                             |                        |  |  |  |  |
| Data Protocol                              |                                                                                                                                                                                 |                                                                                                                                                                                                                                                                                                                                             |                                                                      |                                                                                             |                                                                                             |                        |  |  |  |  |
| 🔽 Data: Event Ser                          | ries 🔽 Person State                                                                                                                                                             | openEHR-EHR-OBSERVATION.blood_pressure.v1                                                                                                                                                                                                                                                                                                   |                                                                      |                                                                                             |                                                                                             |                        |  |  |  |  |
| List Events Person State                   |                                                                                                                                                                                 | Header Definition Terminology Display Interface Description                                                                                                                                                                                                                                                                                 |                                                                      |                                                                                             |                                                                                             |                        |  |  |  |  |
| ✓ Ordered                                  |                                                                                                                                                                                 | Terms Term Bindings Cor                                                                                                                                                                                                                                                                                                                     | nstraints   Lan                                                      | nguages & Terminologies                                                                     | 1                                                                                           |                        |  |  |  |  |
| + Q systolic                               |                                                                                                                                                                                 |                                                                                                                                                                                                                                                                                                                                             | Binding termino                                                      | SNOMED Int                                                                                  | ernational Clinical Te                                                                      | rms, 2002              |  |  |  |  |
|                                            |                                                                                                                                                                                 | Node Complex                                                                                                                                                                                                                                                                                                                                |                                                                      |                                                                                             |                                                                                             |                        |  |  |  |  |
| Q mean arterial                            | l pressure                                                                                                                                                                      | Node                                                                                                                                                                                                                                                                                                                                        |                                                                      |                                                                                             | Code                                                                                        | Release                |  |  |  |  |
| 1 q pulse pressur                          | •                                                                                                                                                                               | diastolic                                                                                                                                                                                                                                                                                                                                   |                                                                      | •                                                                                           | 163031004                                                                                   |                        |  |  |  |  |
| ¥ 🕇 Comment                                | 🗿 Pulse - Microsoft Internet Exp                                                                                                                                                | Instrument                                                                                                                                                                                                                                                                                                                                  |                                                                      |                                                                                             | 57134006                                                                                    |                        |  |  |  |  |
| T                                          | File Edit View Favorites Tools                                                                                                                                                  | Cuff size                                                                                                                                                                                                                                                                                                                                   |                                                                      |                                                                                             | 246153002<br>163020007                                                                      |                        |  |  |  |  |
|                                            |                                                                                                                                                                                 | Blood pressure                                                                                                                                                                                                                                                                                                                              |                                                                      |                                                                                             |                                                                                             |                        |  |  |  |  |
| 0                                          | Address 🔄 C:\twsData\temp\openEHR                                                                                                                                               |                                                                                                                                                                                                                                                                                                                                             |                                                                      | 4                                                                                           |                                                                                             |                        |  |  |  |  |
| Q                                          | Address 🔌 C:\twsData\temp\openEHR                                                                                                                                               |                                                                                                                                                                                                                                                                                                                                             |                                                                      |                                                                                             |                                                                                             |                        |  |  |  |  |
| 123                                        | Address 🔌 C:\twsData\temp\openEHR                                                                                                                                               |                                                                                                                                                                                                                                                                                                                                             | Pulse: a                                                             | Observation                                                                                 | ·                                                                                           |                        |  |  |  |  |
| 1 <sub>23</sub>                            | Generated by the Ocean HTM                                                                                                                                                      | annarator.                                                                                                                                                                                                                                                                                                                                  |                                                                      |                                                                                             | Contright on a                                                                              | FHD Foundation © 2006  |  |  |  |  |
| 123                                        | Generated by the Ocean HTM<br>25/05/2006                                                                                                                                        | IL generator. Comment                                                                                                                                                                                                                                                                                                                       | s to <u>Ocean In</u> t                                               |                                                                                             | Copyright open                                                                              | EHR Foundation © 2006  |  |  |  |  |
| 1 <sub>23</sub><br>嬰                       | Generated by the Ocean HTM                                                                                                                                                      | annarator.                                                                                                                                                                                                                                                                                                                                  |                                                                      |                                                                                             | Copyright <i>oper</i>                                                                       | rEHR Foundation © 2006 |  |  |  |  |
| 1 <sub>23</sub>                            | Generated by the Ocean HTM<br>25/05/2006                                                                                                                                        | IL generator.<br>Comment                                                                                                                                                                                                                                                                                                                    | s to <u>Ocean In</u> t                                               | formatics                                                                                   |                                                                                             |                        |  |  |  |  |
| 1 <sub>23</sub>                            | Generated by the Ocean HTM<br>25/05/2006<br>Concept<br>The rate the heart is beating -                                                                                          | IL generator.<br>Archetype Id<br>Id: openEHR.EHR-<br>OBSERVATION heart_rate-                                                                                                                                                                                                                                                                | s to <u>Ocean In</u> t                                               |                                                                                             |                                                                                             | Data                   |  |  |  |  |
| 1 <sub>23</sub>                            | Generated by the Ocean HTM<br>25/05/2006<br>Concept                                                                                                                             | Archetype Id<br>Archetype Id<br>Id: openEHR-EHR-<br>OBSERVATION.heart_rate-<br>pulse v1                                                                                                                                                                                                                                                     | s to <u>Ocean In</u> t                                               | <i>formatics</i><br>Histo                                                                   | ory                                                                                         |                        |  |  |  |  |
| <sup>1</sup> 33<br>閉<br>●<br>★<br>◆        | Generated by the Ocean HTM<br>25/05/2006<br>Concept<br>The rate the heart is beating -<br>either mechanically or                                                                | IL generator.<br>Archetype Id<br>Id: openEHR.EHR-<br>OBSERVATION heart_rate-                                                                                                                                                                                                                                                                | s to <u>Ocean In</u> t                                               | formatics                                                                                   | ory                                                                                         | Data                   |  |  |  |  |
| <sup>1</sup> 33<br>閉<br>●<br>★<br>◆        | Generated by the Ocean HTM<br>25/05/2006<br>Concept<br>The rate the heart is beating -<br>either mechanically or<br>electrically                                                | IL generator. Comment<br>Archetype Id<br>Id: openEHR-EHR-<br>OBSERVATION heart_rate-<br>pulse.v1<br>Reference model: EHR                                                                                                                                                                                                                    | s to <u>Ocean In</u> t                                               | <i>formatics</i><br>Histo                                                                   | ory                                                                                         | Data                   |  |  |  |  |
| <sup>1</sup> 33<br>閉<br>●<br>★<br>◆        | Generated by the Ocean HTM<br>25/05/2006<br>Concept<br>The rate the heart is beating -<br>either mechanically or<br>electrically<br>Data: LIST                                  | Il generator. Comment<br>Archetype Id<br>Id: openEHR-EHR-<br>OBSERVATION heart_rate-<br>pulse.v1<br>Reference model: EHR<br>ADL                                                                                                                                                                                                             | s to <u>Ocean In</u><br>Structure                                    | formatics<br>Hist<br>Proto                                                                  |                                                                                             | Data                   |  |  |  |  |
| <sup>1</sup> 33<br>閉<br>●<br>★<br>◆        | Generated by the Ocean HTM<br>25/05/2006<br>Concept<br>The rate the heart is beating -<br>either mechanically or<br>electrically                                                | IL generator. Comment<br>Archetype Id<br>Id: openEHR-EHR-<br>OBSERVATION heart_rate-<br>pulse.v1<br>Reference model: EHR                                                                                                                                                                                                                    | s to <u>Ocean In</u> t                                               | <i>formatics</i><br>Histo                                                                   | ory                                                                                         | Data                   |  |  |  |  |
| <sup>1</sup> 33<br>閉<br>●<br>★<br>◆        | Generated by the Ocean HTM<br>25/05/2006<br>Concept<br>The rate the heart is beating -<br>either mechanically or<br>electrically<br>Data: LIST<br>Concept                       | Il generator. Comment<br>Archetype Id<br>Id: openEHR-EHR-<br>OBSERVATION heart_rate-<br>pulse.v1<br>Reference model: EHR<br>ADL                                                                                                                                                                                                             | s to <u>Ocean In</u><br>Structure                                    | formatics<br>Hist<br>Proto                                                                  |                                                                                             | Data<br>State          |  |  |  |  |
| <sup>1</sup> 3;<br>₩<br>● ★<br>?<br>@<br>▲ | Generated by the Ocean HTM<br>25/05/2006<br>Concept<br>The rate the heart is beating -<br>either mechanically or<br>electrically<br>Data: LIST<br>Concept                       | Il generator. Comment Archetype Id Id: openEHR-EHR- OBSERVATION heart_rate- pulse.v1 Reference model: EHR ADL Description                                                                                                                                                                                                                   | Structure Type                                                       | formatics<br>Hist<br>Proto                                                                  | ory                                                                                         | Data<br>State          |  |  |  |  |
| <sup>1</sup> 3;<br>₩<br>● ★<br>?<br>@<br>▲ | Generated by the Ocean HTM<br>25/05/2006<br>Concept<br>The rate the heart is beating -<br>either mechanically or<br>electrically<br>Data: LIST<br>Concept<br>Q Rate             | Il generator: Comment Archetype Id Id: openEHR-EHR- OBSERVATION heart_rate- pulse v1 Reference model: EHR ADL Description The rate of the heart                                                                                                                                                                                             | s to <u>Ocean Int</u><br>Structure<br>Type<br>Quantity               | Formatics  Formatics  Hist  Proto  Cardinality  andatory  1.1  optional                     | ory<br>col<br>Property = FREQU<br>Units.<br>frain, (>= 0)<br>Regular                        | Data<br>State          |  |  |  |  |
| <sup>1</sup> 3;<br>₩<br>● ★<br>?<br>@<br>▲ | Generated by the Ocean HTM<br>25/05/2006<br>Concept<br>The rate the heart is beating -<br>either mechanically or<br>electrically<br>Data: LIST<br>Concept<br>Q Rate<br>T Rhythm | II. generator.       Comment         Archetype Id       Id: openEHR-EHR-OBSERVATION heart_rate-pulse v1         Paference model: EHR ADL       Paference model: EHR ADL         Description       Ine rate of the heart         The rate of the heart       The rhythm of the heart beat         The character of the pulse on       Ine on | s to <u>Ocean Int</u><br>Structure<br>Type<br>Quantity<br>Coded text | Formatics  Formatics  Hist  Proto  Cardinality  andiatory  11  optional  optional  optional | ory col Values  Property = FREQU Units. Imin, (>= 0) Regular Irregular Irregulari irregular | Data<br>State          |  |  |  |  |

### Leeds Care Record - Common Ground