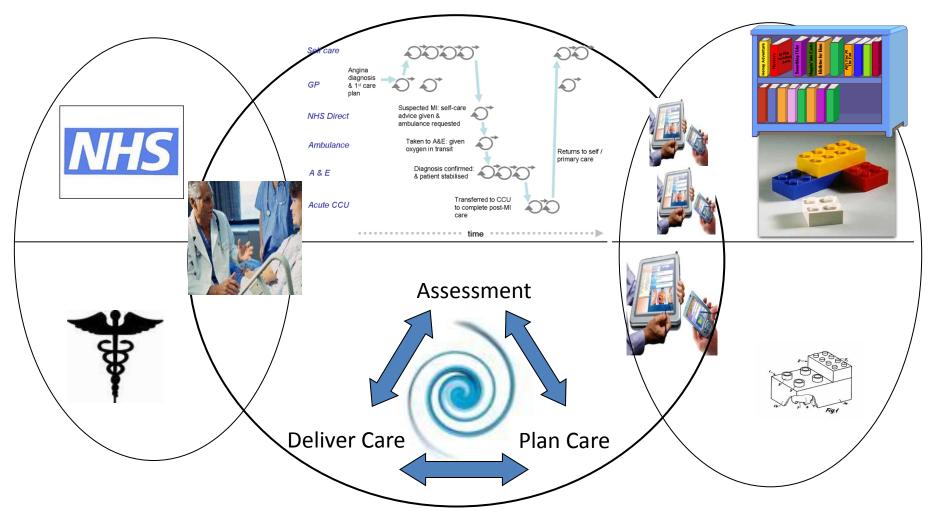

# Leeds Lab Intro

- People
  - How I am & Why I'm here
- Process
  - Whats we've done
  - What we need to do
- Technology
  - Leeds Clinical Portal
  - Leeds Care Record
  - Leeds Lab

#### Healthcare Change: People + Process + Technology

Thinking in silos

Process Variation Information Isolation