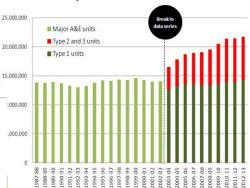

# The Leeds Teaching Hospitals

- 4 sites
- 14,000+ staff
- > 200,000 ED visits per year
- 95% 4 hour ED standard

- Biggest health IT programme in world
- Biggest civil IT programme in world
- Based in Leeds
- From 2004 ...