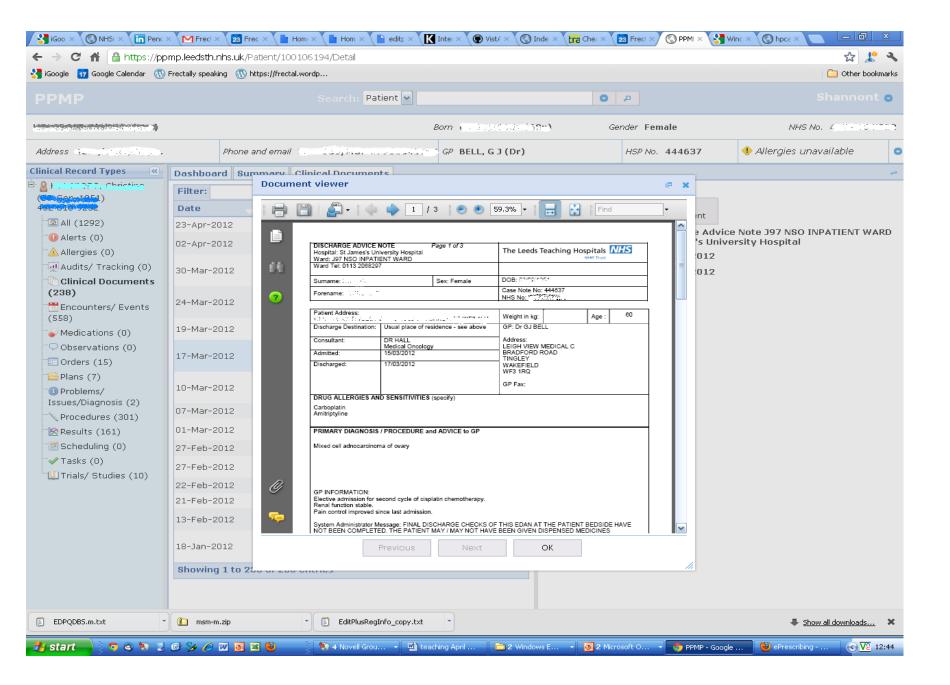

# **OS Portal- Patient View**

3 iGoog ×
iGoog ×
C<sup>i</sup>

🛂 iGoogle 🛛 📅 Goo

Interestion

NHS No. 153 818 3223

Phone and email Control (CONTROL OF CONTROL OF BELL, G J (Dr) ! Allergies unavailable Address 40 0,15 ks, Hold ... HSP No. 444637 0 Clinical Record Types Dashboard Summary Encounters/Events 🖻 🧟 HOLCROFT, Christine Appointment Time: 13:30 Filter: Ţ (06-Sep-1951) Attendance Status: Hnknown 452 016 9232 Description 7 Type **T**Source Date Cancer Status: Hnknown 🗠 🗋 📶 (1292) Cancelled : Gynae Oncology Clinics (Mon CHM Appointment Type: "🕕 Alerts (0) & Fri) (Gynae 30-Apr-2012 Outpatient PPM 🔼 Allergies (0) Oncology) 13:30 -Clinic Definition Name: Gynae Oncology Clinics (Mon & Fri) Patient Cancelled Clinic Definition Detail: Gynae Oncology Clinics (Mon & Fri) (AM/PM, 💷 Audits/ Tracking (0) Appointment Bexley wing) Clinical Documents 23-Apr-2012 Consultation PPM Craven A Appointment Date: 23-Apr-2012 (238)Booked : Gynae - Gynaecology MDT (GYNAEMDT) 📅 Encounters/ Events Consultant: Oncology Clinics (Mon St James' University Hospital 23-Apr-2012 Outpatient PPM (558)& Fri) (Gynae **Beckett Street** Oncology) 13:30 🧉 Medications (0) Leeds Discharged LS9 7TF 🖓 Observations (0) 20-Apr-2012 PPM Admission 21/04/2012, Perren T. (0113) 2433144 🔚 Orders (15) 97 (St James's Institute of Oncology), Ward Stay PPM 🔁 Plans (7) 20-Apr-2012 Perren T, 20/04/2012 🔟 Problems/ to 21/04/2012 Issues/Diagnosis (2) Discharged 12-Apr-2012 PPM Admission 14/04/2012, Hall G, 🔪 Procedures (301) 97 (St James's 🖄 Results (161) Institute of Oncology), Ward Stay PPM 12-Apr-2012 📰 Scheduling (0) Hall G, 12/04/2012 to 14/04/2012 💜 Tasks (0) Discharged 05-Apr-2012 PPM Admission 🛄 Trials/ Studies (10) 07/04/2012, Hall G, 97 (St James's Institute of Oncology), Ward Stay PPM 05-Apr-2012 Hall G, 05/04/2012 to 07/04/2012 Gynae Oncology Clinics (Mon & Fri) (Gynae 02-Apr-2012 Outpatient PPM Oncology) 16:30 -Y Patient Attended Showing 1 to 558 of 558 entries EDPQDBS.m.txt nsm-m.zip EditPlusRegInfo\_copy.txt Show all downloads... X 🛃 start 💿 🖄 🧏 🕑 🌽 🖉 🐷 💆 🖉 🦄 4 Novell Gro... 👻 🛄 teaching April... 👘 2 Windows ... 👻 🐻 2 Microsoft ... 👻 🧔 PPMP - Gooal.. 🙋 ePrescribing -... C Z S V2 12:50

| 😚 iGoo 🗙 🔇 NHSr 🗙 🛅 Penc                               | × 🕅 Freci × 🚺      | Frec × $\left( \square Hom \times \right)$ Hom × $\left( \square Hom \times \right)$ 6 | editp × 🗽 🔣 In      | tei × 🜘 Vist# × |         | Inde × <b>tra</b> Che                                                                                          | a 🗙 🔁 🔁 Fre          | eci 🗙 🔇 PPMi 🗙 😵                              | Winc 🗙 🔇 hpca 🗙 💽                                                                         |               | ×     |
|--------------------------------------------------------|--------------------|----------------------------------------------------------------------------------------|---------------------|-----------------|---------|----------------------------------------------------------------------------------------------------------------|----------------------|-----------------------------------------------|-------------------------------------------------------------------------------------------|---------------|-------|
| 🗲 🔿 C 🔺 🔒 https://pp                                   | mp.leedsth.nhs.uk  | /Patient/100106194/Detail                                                              |                     |                 |         |                                                                                                                |                      |                                               |                                                                                           | ☆ 🧶           | ٩,    |
| 🚼 iGoogle 🛛 📆 Google Calendar 🛞                        | Frectally speaking | https://frectal.wordp                                                                  |                     |                 |         |                                                                                                                |                      |                                               |                                                                                           | 📋 Other bookm | narks |
| РРМР                                                   |                    | Search: Patier                                                                         | nt 💌                |                 |         |                                                                                                                | ۹ 0                  |                                               |                                                                                           |               | 0     |
| ACLUBOLT I, W. DE (M. 1)                               |                    |                                                                                        | Bo                  | m në sujejs     | 51 (8   | ייר)                                                                                                           | Gender               | <sup>.</sup> Female                           | NHS No                                                                                    | . (Salista    | ii.   |
| Address an cylic Fe, 11. gl                            | Phone              | e and email IDEN COMBANDE LOS                                                          | umeron <b>o</b> e   | GP BELL, G J (  | Dr)     |                                                                                                                | HSI                  | P No. <b>444637</b>                           | 🕂 Allergies una                                                                           | vailable      | 0     |
| Clinical Record Types 🛛 🔍                              | Dashboard S        | ummary Clinical Documents                                                              |                     |                 |         |                                                                                                                |                      |                                               |                                                                                           |               | ÷     |
| E & LONGROST, Christian                                | Filter:            |                                                                                        |                     |                 |         | Headline:                                                                                                      |                      | Urgent Admissi                                | on                                                                                        |               |       |
| (fridden: 2500):<br>452:02:02:03                       | Date               | - Description -                                                                        | 🍸 Туре 🔶            | 7 Source        |         | Dictated Da                                                                                                    | ate:                 | 23-Apr-2012                                   |                                                                                           |               |       |
| 🛯 🖾 All (1292)                                         | 23-Apr-2012        | Urgent Admission                                                                       | Annotation          | PPM             |         | Note:                                                                                                          |                      |                                               |                                                                                           |               |       |
| ™O Alerts (0)<br>™A Allergies (0)                      | 02-Apr-2012        | Current Episode: Outpatient<br>Review                                                  | Clinician<br>Letter | PPM             |         |                                                                                                                | by Collect           | inia permenini inte                           | ۰.                                                                                        |               |       |
| Audits/ Tracking (0)                                   | 30-Mar-2012        | Please refer to my<br>consultation entry made<br>earlier today                         | Annotation          | PPM             |         | back and t                                                                                                     | ooth legs,           | effecting mobility.                           | erienced increased pa<br>nanged with difficulty                                           |               |       |
| (238)<br>Encounters/ Events<br>(558)                   | 24-Mar-2012        | Discharge Advice Note J97<br>NSO INPATIENT WARD St<br>James's University Hospital      | File Link           | PPM             |         | the toilet                                                                                                     | during the           | e night and passed                            |                                                                                           |               | -     |
| • Medications (0)                                      | 19-Mar-2012        | Clinician Letter                                                                       | Clinician<br>Letter | PPM             |         | Normally t                                                                                                     |                      | medications this m<br>cetamol 1 gram QD       | orning,<br>S ,Fentanyl patches -                                                          | and oxynorm   |       |
| <sup></sup> ∽ Observations (0)<br>                     | 17-Mar-2012        | Discharge Advice Note J97<br>NSO INPATIENT WARD St<br>James's University Hospital      | File Link           | PPM             |         | PRN.<br>Christine has always been reluctant to take Oxynorm and has only taken 2<br>x 2mls in the past 12 hrs. |                      |                                               |                                                                                           |               |       |
| " Plans (7)<br>" (1) Problems/<br>Issues/Diagnosis (2) | 10-Mar-2012        | Discharge Advice Note J97<br>NSO INPATIENT WARD St<br>James's University Hospital      | File Link           | PPM             |         | Oxynorm 2<br>Encourage                                                                                         | mls at 2h<br>d 19457 | rly intervals up to 6<br>- to try and take t  | unity macmillan nurse<br>5 x a day.<br>he liquid, which will b<br>trickle the liquid slow | e easier to   | ;e    |
| Procedures (301)                                       | 07-Mar-2012        | Ward round notes 07/03/12 -                                                            | Annotation          | PPM             |         | mouth.                                                                                                         |                      |                                               |                                                                                           |               |       |
| Results (161)                                          | 01-Mar-2012        | Letter to Mr Cartledge                                                                 | Clinician<br>Letter | PPM             |         |                                                                                                                |                      | cmillan nurse feels t<br>leed to be ruled out | his maybe Muscle spa<br>:.                                                                | asm, but      |       |
| 🐨 📰 Scheduling (0)                                     | 27-Feb-2012        | treatment arrangement                                                                  | Annotation          | PPM             |         | For admiss                                                                                                     | ion by am            | nbulance (witin in 1                          | -2 hrs) to ward 96.                                                                       |               |       |
| ✓ Tasks (0)<br>Ш Trials/ Studies (10)                  | 27-Feb-2012        | Clinic review and planning of<br>further treatment                                     | Clinician<br>Letter | PPM             |         | Admissions                                                                                                     | s clerk Nic          | ola informed at 09.                           | 30 hrs.                                                                                   |               |       |
|                                                        | 22-Feb-2012        | CVC insertion booking form                                                             | File Link           | PPM             |         | ciulta a                                                                                                       |                      | ו aware of above p                            | lan.                                                                                      |               |       |
|                                                        | 21-Feb-2012        | provisional appointments                                                               | Annotation          | PPM             |         | Author:                                                                                                        |                      | + Mrs Alison Cr                               | aven                                                                                      |               |       |
|                                                        | 13-Feb-2012        | Current Episode: Outpatient<br>Review                                                  | Clinician<br>Letter | PPM             |         | Contact Pe                                                                                                     | rson:                | + Mrs Alison Cr                               |                                                                                           |               |       |
|                                                        | 18-Jan-2012        | Please refer to my<br>consultation entry made<br>earlier today                         | Annotation          | PPM             | ~       | Addressee:<br>Consultant:                                                                                      |                      | + Dr G J Bell (G<br>+ Dr Geoff Hall           | -                                                                                         |               |       |
|                                                        | Showing 1 to       | 238 of 238 entries                                                                     |                     |                 |         | Typed Date                                                                                                     | 97                   | 23-Apr-2012                                   |                                                                                           |               |       |
|                                                        |                    |                                                                                        |                     |                 |         |                                                                                                                |                      |                                               |                                                                                           |               |       |
| EDPQDB5.m.txt                                          | 🚺 msm-m.zip        | - EditPlusRegInfo                                                                      | _copy.txt           | •               |         |                                                                                                                |                      |                                               | Show                                                                                      | all downloads | ×     |
| 🐉 start 🚽 🗿 🍳 🗞 🔮                                      | 🕑 🎾 🏉 👿 🗿          | 🛛 😫 👔 💱 4 Novell Grou                                                                  | 🔹 📑 teachin         | g April 📔 🛅 :   | 2 Windo | ws E 🔸 🗿                                                                                                       | 2 Microsoft (        | 0 🔻 🦁 PPMP - Goo                              | gle 😢 ePrescribing -                                                                      | 🕑 🔽 12        | 2:45  |