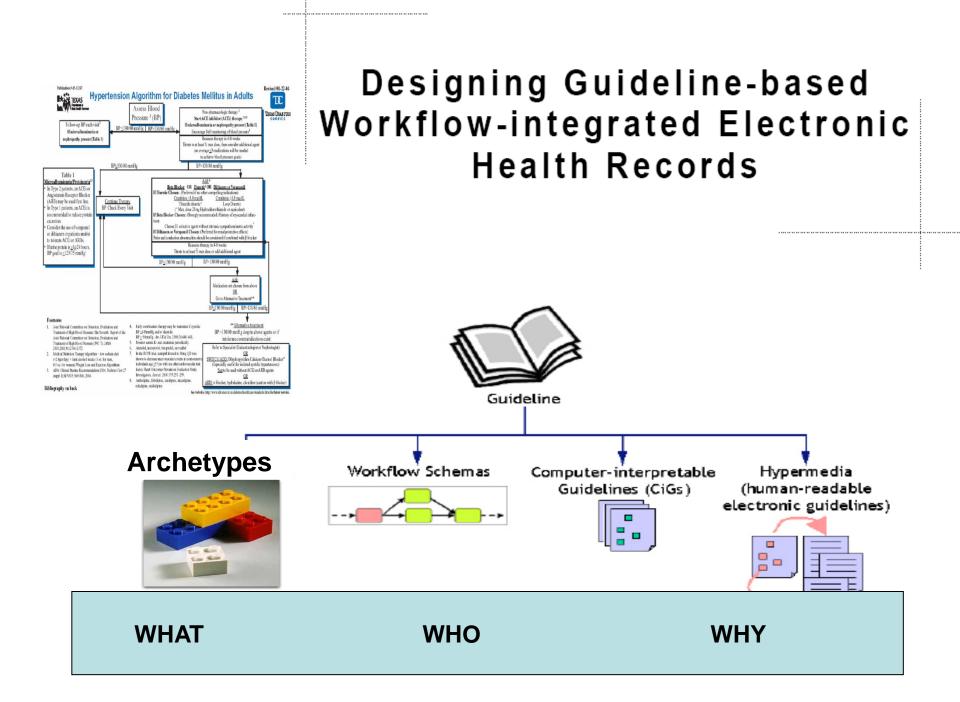

# Standard: Record Architecture

#### openEHR Archetype

- Clinically oriented
- Reusable list of clinical statements
- Maximal dataset
- Can be coded with terminologies

e.g. Pulse, BP

• Computable

| File Edit Publish Language                 | e Terminology Help                                                                                                                                                              |                                                                                                                                                                                                                                                                                                                                             |                                                                      |                                                                                             |                                                                                             |                        |  |  |  |  |
|--------------------------------------------|---------------------------------------------------------------------------------------------------------------------------------------------------------------------------------|---------------------------------------------------------------------------------------------------------------------------------------------------------------------------------------------------------------------------------------------------------------------------------------------------------------------------------------------|----------------------------------------------------------------------|---------------------------------------------------------------------------------------------|---------------------------------------------------------------------------------------------|------------------------|--|--|--|--|
| 2                                          |                                                                                                                                                                                 |                                                                                                                                                                                                                                                                                                                                             |                                                                      |                                                                                             |                                                                                             |                        |  |  |  |  |
| Archetype file name:                       |                                                                                                                                                                                 |                                                                                                                                                                                                                                                                                                                                             |                                                                      |                                                                                             |                                                                                             | .=                     |  |  |  |  |
| openEHR-EHR-OBS                            | SERVATION.blood_pressur                                                                                                                                                         | e.v1                                                                                                                                                                                                                                                                                                                                        |                                                                      |                                                                                             |                                                                                             | 1=                     |  |  |  |  |
|                                            | last las en la sur l                                                                                                                                                            | À Ocean Archetype Edit                                                                                                                                                                                                                                                                                                                      | or [Blood p                                                          | ressure]                                                                                    |                                                                                             |                        |  |  |  |  |
| Header Definition   Terminolo              | ogy   Display   Interface   Description                                                                                                                                         | File Edit Publish Language                                                                                                                                                                                                                                                                                                                  | Terminology                                                          | , Help                                                                                      |                                                                                             |                        |  |  |  |  |
| Protocol                                   |                                                                                                                                                                                 | <b>2</b>                                                                                                                                                                                                                                                                                                                                    |                                                                      |                                                                                             |                                                                                             |                        |  |  |  |  |
| Data Protocol                              |                                                                                                                                                                                 |                                                                                                                                                                                                                                                                                                                                             |                                                                      |                                                                                             |                                                                                             |                        |  |  |  |  |
| 🔽 Data: Event Ser                          | ries 🔽 Person State                                                                                                                                                             | openEHR-EHR-OBSERVATION.blood_pressure.v1                                                                                                                                                                                                                                                                                                   |                                                                      |                                                                                             |                                                                                             |                        |  |  |  |  |
| List Events Person State                   |                                                                                                                                                                                 | Header Definition Terminology Display Interface Description                                                                                                                                                                                                                                                                                 |                                                                      |                                                                                             |                                                                                             |                        |  |  |  |  |
| ✓ Ordered                                  |                                                                                                                                                                                 | Terms Term Bindings Cor                                                                                                                                                                                                                                                                                                                     | nstraints   Lan                                                      | nguages & Terminologies                                                                     | 1                                                                                           |                        |  |  |  |  |
| + Q systolic                               |                                                                                                                                                                                 |                                                                                                                                                                                                                                                                                                                                             | Binding termino                                                      | SNOMED Int                                                                                  | ernational Clinical Te                                                                      | rms, 2002              |  |  |  |  |
|                                            |                                                                                                                                                                                 | Node Complex                                                                                                                                                                                                                                                                                                                                |                                                                      |                                                                                             |                                                                                             |                        |  |  |  |  |
| Q mean arterial                            | l pressure                                                                                                                                                                      | Node                                                                                                                                                                                                                                                                                                                                        |                                                                      |                                                                                             | Code                                                                                        | Release                |  |  |  |  |
| 1 q pulse pressur                          | •                                                                                                                                                                               | diastolic                                                                                                                                                                                                                                                                                                                                   |                                                                      | •                                                                                           | 163031004                                                                                   |                        |  |  |  |  |
| ¥ 🕇 Comment                                | 🗿 Pulse - Microsoft Internet Exp                                                                                                                                                | Instrument                                                                                                                                                                                                                                                                                                                                  |                                                                      |                                                                                             | 57134006                                                                                    |                        |  |  |  |  |
| T                                          | File Edit View Favorites Tools                                                                                                                                                  | Cuff size                                                                                                                                                                                                                                                                                                                                   |                                                                      |                                                                                             | 246153002<br>163020007                                                                      |                        |  |  |  |  |
|                                            |                                                                                                                                                                                 | Blood pressure                                                                                                                                                                                                                                                                                                                              |                                                                      |                                                                                             |                                                                                             |                        |  |  |  |  |
| 0                                          | Address 🔄 C:\twsData\temp\openEHR                                                                                                                                               |                                                                                                                                                                                                                                                                                                                                             |                                                                      | 4                                                                                           |                                                                                             |                        |  |  |  |  |
| Q                                          | Address 🔌 C:\twsData\temp\openEHR                                                                                                                                               |                                                                                                                                                                                                                                                                                                                                             |                                                                      |                                                                                             |                                                                                             |                        |  |  |  |  |
| 123                                        | Address 🔌 C:\twsData\temp\openEHR                                                                                                                                               |                                                                                                                                                                                                                                                                                                                                             | Pulse: a                                                             | Observation                                                                                 | ·                                                                                           |                        |  |  |  |  |
| 1 <sub>23</sub>                            | Generated by the Ocean HTM                                                                                                                                                      | annarator.                                                                                                                                                                                                                                                                                                                                  |                                                                      |                                                                                             | Contright on a                                                                              | FHD Foundation © 2006  |  |  |  |  |
| 123                                        | Generated by the Ocean HTM<br>25/05/2006                                                                                                                                        | IL generator. Comment                                                                                                                                                                                                                                                                                                                       | s to <u>Ocean In</u> t                                               |                                                                                             | Copyright open                                                                              | EHR Foundation © 2006  |  |  |  |  |
| 1 <sub>23</sub><br>嬰                       | Generated by the Ocean HTM                                                                                                                                                      | annarator.                                                                                                                                                                                                                                                                                                                                  |                                                                      |                                                                                             | Copyright <i>oper</i>                                                                       | rEHR Foundation © 2006 |  |  |  |  |
| 1 <sub>23</sub>                            | Generated by the Ocean HTM<br>25/05/2006                                                                                                                                        | IL generator.<br>Comment                                                                                                                                                                                                                                                                                                                    | s to <u>Ocean In</u> t                                               | formatics                                                                                   |                                                                                             |                        |  |  |  |  |
| 1 <sub>23</sub>                            | Generated by the Ocean HTM<br>25/05/2006<br>Concept<br>The rate the heart is beating -                                                                                          | IL generator.<br>Archetype Id<br>Id: openEHR.EHR-<br>OBSERVATION heart_rate-                                                                                                                                                                                                                                                                | s to <u>Ocean In</u> t                                               |                                                                                             |                                                                                             | Data                   |  |  |  |  |
| 1 <sub>23</sub>                            | Generated by the Ocean HTM<br>25/05/2006<br>Concept                                                                                                                             | Archetype Id<br>Archetype Id<br>Id: openEHR-EHR-<br>OBSERVATION.heart_rate-<br>pulse v1                                                                                                                                                                                                                                                     | s to <u>Ocean In</u> t                                               | <i>formatics</i><br>Histo                                                                   | ory                                                                                         |                        |  |  |  |  |
| <sup>1</sup> 33<br>閉<br>●<br>★<br>◆        | Generated by the Ocean HTM<br>25/05/2006<br>Concept<br>The rate the heart is beating -<br>either mechanically or                                                                | IL generator.<br>Archetype Id<br>Id: openEHR.EHR-<br>OBSERVATION heart_rate-                                                                                                                                                                                                                                                                | s to <u>Ocean In</u> t                                               | formatics                                                                                   | ory                                                                                         | Data                   |  |  |  |  |
| <sup>1</sup> 33<br>閉<br>●<br>★<br>◆        | Generated by the Ocean HTM<br>25/05/2006<br>Concept<br>The rate the heart is beating -<br>either mechanically or<br>electrically                                                | IL generator. Comment<br>Archetype Id<br>Id: openEHR-EHR-<br>OBSERVATION heart_rate-<br>pulse.v1<br>Reference model: EHR                                                                                                                                                                                                                    | s to <u>Ocean In</u> t                                               | <i>formatics</i><br>Histo                                                                   | ory                                                                                         | Data                   |  |  |  |  |
| <sup>1</sup> 33<br>閉<br>●<br>★<br>◆        | Generated by the Ocean HTM<br>25/05/2006<br>Concept<br>The rate the heart is beating -<br>either mechanically or<br>electrically<br>Data: LIST                                  | Il generator. Comment<br>Archetype Id<br>Id: openEHR-EHR-<br>OBSERVATION heart_rate-<br>pulse.v1<br>Reference model: EHR<br>ADL                                                                                                                                                                                                             | s to <u>Ocean In</u><br>Structure                                    | formatics<br>Hist<br>Proto                                                                  |                                                                                             | Data                   |  |  |  |  |
| <sup>1</sup> 33<br>閉<br>●<br>★<br>◆        | Generated by the Ocean HTM<br>25/05/2006<br>Concept<br>The rate the heart is beating -<br>either mechanically or<br>electrically                                                | IL generator. Comment<br>Archetype Id<br>Id: openEHR-EHR-<br>OBSERVATION heart_rate-<br>pulse.v1<br>Reference model: EHR                                                                                                                                                                                                                    | s to <u>Ocean In</u> t                                               | <i>formatics</i><br>Histo                                                                   | ory                                                                                         | Data                   |  |  |  |  |
| <sup>1</sup> 33<br>閉<br>●<br>★<br>◆        | Generated by the Ocean HTM<br>25/05/2006<br>Concept<br>The rate the heart is beating -<br>either mechanically or<br>electrically<br>Data: LIST<br>Concept                       | Il generator. Comment<br>Archetype Id<br>Id: openEHR-EHR-<br>OBSERVATION heart_rate-<br>pulse.v1<br>Reference model: EHR<br>ADL                                                                                                                                                                                                             | s to <u>Ocean In</u><br>Structure                                    | formatics<br>Hist<br>Proto                                                                  |                                                                                             | Data<br>State          |  |  |  |  |
| <sup>1</sup> 3;<br>₩<br>● ★<br>?<br>@<br>▲ | Generated by the Ocean HTM<br>25/05/2006<br>Concept<br>The rate the heart is beating -<br>either mechanically or<br>electrically<br>Data: LIST<br>Concept                       | Il generator. Comment Archetype Id Id: openEHR-EHR- OBSERVATION heart_rate- pulse.v1 Reference model: EHR ADL Description                                                                                                                                                                                                                   | Structure Type                                                       | formatics<br>Hist<br>Proto                                                                  | ory                                                                                         | Data<br>State          |  |  |  |  |
| <sup>1</sup> 3;<br>₩<br>● ★<br>?<br>@<br>▲ | Generated by the Ocean HTM<br>25/05/2006<br>Concept<br>The rate the heart is beating -<br>either mechanically or<br>electrically<br>Data: LIST<br>Concept<br>Q Rate             | Il generator: Comment Archetype Id Id: openEHR-EHR- OBSERVATION heart_rate- pulse v1 Reference model: EHR ADL Description The rate of the heart                                                                                                                                                                                             | s to <u>Ocean Int</u><br>Structure<br>Type<br>Quantity               | Formatics  Formatics  Hist  Proto  Cardinality  andatory  1.1  optional                     | ory<br>col<br>Property = FREQU<br>Units.<br>frain, (>= 0)<br>Regular                        | Data<br>State          |  |  |  |  |
| <sup>1</sup> 3;<br>₩<br>● ★<br>?<br>@<br>▲ | Generated by the Ocean HTM<br>25/05/2006<br>Concept<br>The rate the heart is beating -<br>either mechanically or<br>electrically<br>Data: LIST<br>Concept<br>Q Rate<br>T Rhythm | II. generator.       Comment         Archetype Id       Id: openEHR-EHR-OBSERVATION heart_rate-pulse v1         Paference model: EHR ADL       Paference model: EHR ADL         Description       Ine rate of the heart         The rate of the heart       The rhythm of the heart beat         The character of the pulse on       Ine on | s to <u>Ocean Int</u><br>Structure<br>Type<br>Quantity<br>Coded text | Formatics  Formatics  Hist  Proto  Cardinality  andiatory  11  optional  optional  optional | ory col Values  Property = FREQU Units. Imin, (>= 0) Regular Irregular Irregulari irregular | Data<br>State          |  |  |  |  |