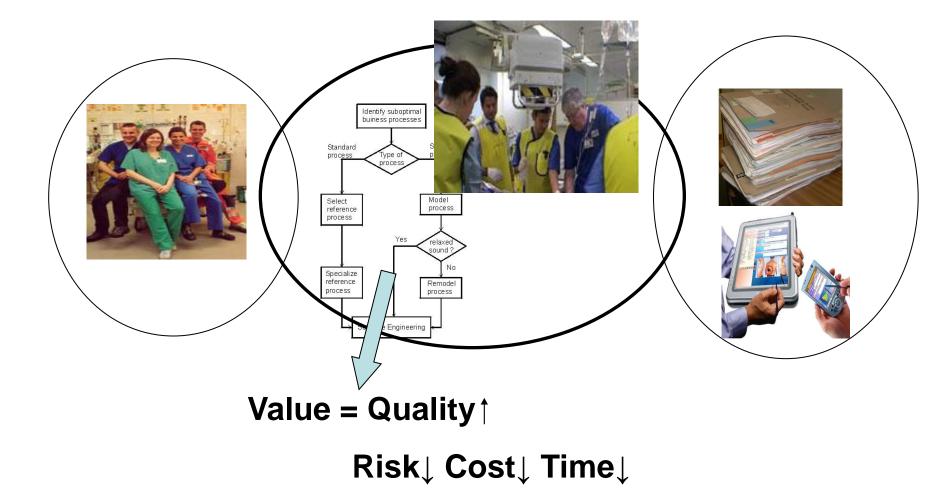

#### Healthcare Change: People + Process + Technology

Thinking in silos

Process Variation Information Isolation

# State of the Market