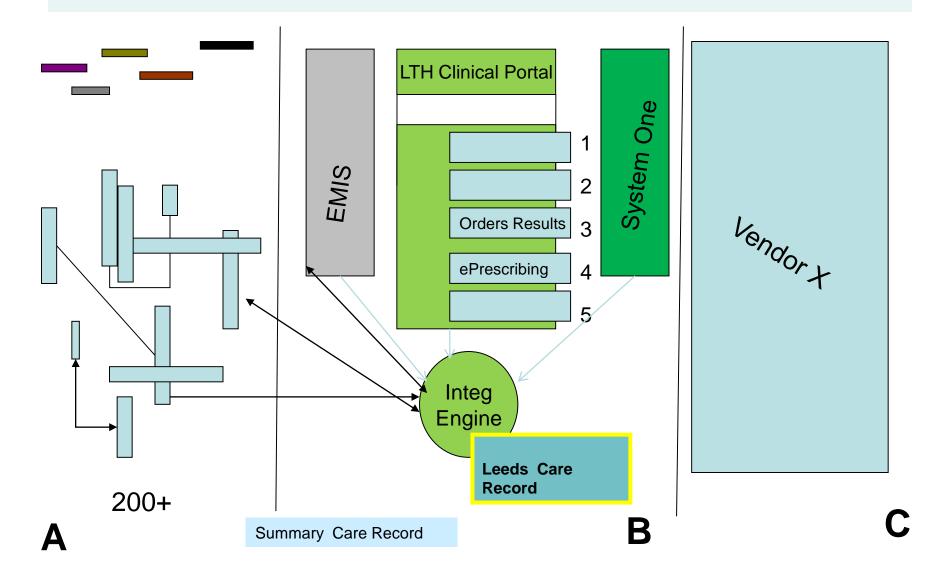

itive cancers between the selected period which are known to the user's PPM instance e.g. all cases that have been through LTHT, for discussion, treatment (first definitive or subsequent)

Selected ICD10 Codes: Cervix Uteri - Mal Neoplasm, Corpus Uteri - Mal Neoplasm, Ovary - Mal Neoplasm, Placenta - Mal Neoplasm, Unspec Female Genital Organs - Mal Neoplasm, Uterus Unspec - Mal Neoplasm, Vagina - Mal Neoplasm, Vulva - Mal Neoplasm

The Leeds Teaching Hospitals

| Generated from PPM: | 23/04/2012 |
|---------------------|------------|
|                     |            |
|                     |            |
|                     |            |

5 6 N 2 6 3 / W 8 8 8

😢 eFresorbi..

R 100% ·

C Z S V2 12:56



# **Informatics State**



## Leeds Care Record

### Leeds Care Record- Approach





# Standard: Record Architecture



#### openEHR Archetype

- Clinically oriented
- Reusable list of clinical statements
- Maximal dataset
- Can be coded with terminologies

e.g. Pulse, BP

• Computable

| File Edit Publish Language                 | e Terminology Help                                                                                                                                                              |                                                                                                                                                                                                                                                                                                                                             |