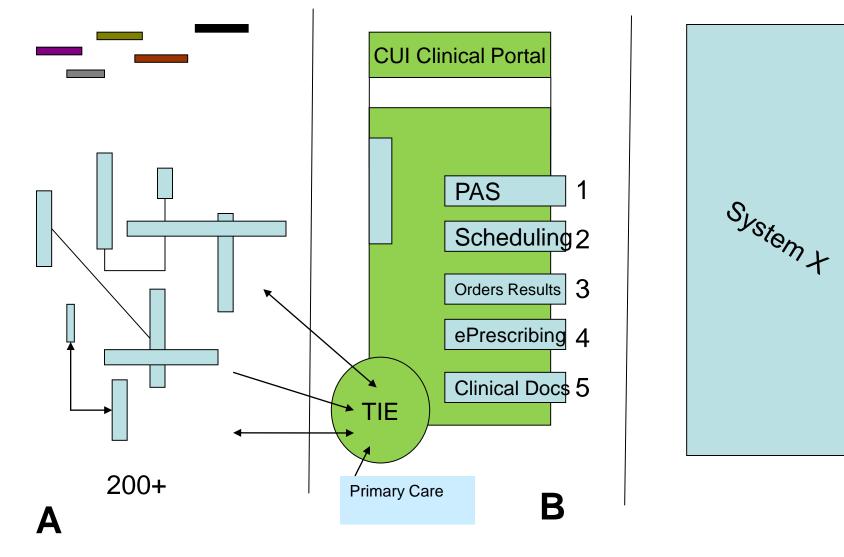

# Leeds Clinical Portal

# OS Portal (inc. Order Comms)

| 🚖 Favorites 🛛 🏉 Clinical                                                                                                                                                                                                                                            | l Portal | Leeds - EDI                                                                                               | ITESTPATIENT, TH                                                                                                                                                | hirty (                                                                                                                                                                                                                                            |                                                                                      |                                         |                                                                                                                                                                                                                                                                                                                                       |                                                                                                                              |                |                        | 👌 🔹 🛙                                                          | a - 🗔                                                 | 🖶 🔻 Page 🔻                              | <ul> <li>Safety</li> </ul> | ▼ Too                  | ols 🔻 🔞                           |
|---------------------------------------------------------------------------------------------------------------------------------------------------------------------------------------------------------------------------------------------------------------------|----------|-----------------------------------------------------------------------------------------------------------|-----------------------------------------------------------------------------------------------------------------------------------------------------------------|----------------------------------------------------------------------------------------------------------------------------------------------------------------------------------------------------------------------------------------------------|--------------------------------------------------------------------------------------|-----------------------------------------|---------------------------------------------------------------------------------------------------------------------------------------------------------------------------------------------------------------------------------------------------------------------------------------------------------------------------------------|------------------------------------------------------------------------------------------------------------------------------|----------------|------------------------|----------------------------------------------------------------|-------------------------------------------------------|-----------------------------------------|----------------------------|------------------------|-----------------------------------|
| Clinical Portal Leeds                                                                                                                                                                                                                                               | ć        | ¢۹ 2                                                                                                      | 0°                                                                                                                                                              |                                                                                                                                                                                                                                                    | Patient                                                                              | editestpa                               | atient                                                                                                                                                                                                                                                                                                                                | Advanced S                                                                                                                   | ې<br>Gearch ▼  |                        |                                                                | The Leed                                              | ls Teaching                             |                            | als<br>5 Trust         | NHS<br>huntride                   |
| Actions Audits/Tracking (82) Clinical Documents Encounters/Events Medications Observations Observations Orders Plans Problems/Issues/ Diagnoses Procedures (2) Results Scheduling Tasks Trials/Studies Interops HealthView Leeds Care Record Order Comms ICE Report |          | Acute<br>Biochemistr<br>Haematology<br>Microbiology<br>Immunology<br>InbornMetal<br>Neonatal Pa<br>Search | y<br>Blood Scie<br>y<br>Blood Scie<br>y<br>Blood Scie<br>Urea ai<br>Amylas<br>Chlorid<br>Chlorid<br>Blood C<br>Calcium<br>Magnes<br>Uric Ac<br>Phosph<br>Tropon | nces and Spe<br>nces and Spe<br>nces and Spe<br>nd Electrolyte<br>unction Tests<br>se<br>e (Plasma)<br>le and Bicarbe<br>tive Protein ()<br>Gases - For la<br>n-Bone Profili<br>sium (MG)<br>cid (URATE,UA<br>bate (PO4)<br>in I(TNI)<br>SALICYLAT | cialist Laboratory Med<br>science (UE)<br>(LFT)<br>onate<br>CRP)<br>b test only<br>e | ICE100<br>999 99<br>Inmunity<br>Ithcare | <ul> <li>B</li> <li>9 9786</li> <li>GP<br/>Radiology</li> <li>Full Blood Cc</li> <li>INR (for War</li> <li>APTT (for he</li> <li>APTT (for he</li> <li>INR / APTT f</li> <li>Coagulation</li> <li>DDimer Leve</li> <li>Plasma Visco</li> <li>Erythrocyte</li> <li>Infectious M</li> <li>Malaria Paraa</li> <li>Add On Requ</li> </ul> | farin)<br>parin)<br>or Heparin and<br>Screen (CS)<br>I (FDP)<br>osity (PV)<br>Sedimentation<br>ononucleosis S<br>site Screen | Rate (ESR      | Telephone              | Ultrasound<br>Microbiolo<br>CSF an<br>Clostri<br>MRSA<br>Wound | RI<br>nalysis<br>idium diffici<br>Screening<br>d swab | DOD CULTURES                            | Endos                      | User:<br>Powered<br>by | kE - LGI<br>huntride<br>Dietetics |
| External Systems                                                                                                                                                                                                                                                    |          |                                                                                                           | ⊥ Most re                                                                                                                                                       | cent requests                                                                                                                                                                                                                                      | s made for this patient                                                              | :                                       |                                                                                                                                                                                                                                                                                                                                       |                                                                                                                              |                | To view reco           | ords of the te                                                 |                                                       | ew all requests fo<br>anel only made fo |                            |                        |                                   |
| Summary Care Record                                                                                                                                                                                                                                                 |          |                                                                                                           | Request                                                                                                                                                         |                                                                                                                                                                                                                                                    |                                                                                      |                                         | Inve                                                                                                                                                                                                                                                                                                                                  | stigations                                                                                                                   |                |                        |                                                                |                                                       | Priority                                |                            | Ordered                |                                   |
| Order Comms                                                                                                                                                                                                                                                         |          |                                                                                                           |                                                                                                                                                                 | 6:10:01 HLA B57                                                                                                                                                                                                                                    |                                                                                      |                                         |                                                                                                                                                                                                                                                                                                                                       |                                                                                                                              |                |                        |                                                                |                                                       | As Soon As Possible                     |                            | calvertc               | REQ                               |
|                                                                                                                                                                                                                                                                     |          |                                                                                                           |                                                                                                                                                                 | 6:10:01 TSH (on                                                                                                                                                                                                                                    |                                                                                      | NCA (noutracht)                         | utaclasmis (h)                                                                                                                                                                                                                                                                                                                        | Anthody (ACDA)                                                                                                               | Complanati     | 2/CA Immunaciatid      | ing (CAM) (T-C                                                 |                                                       | As Soon As Possible                     | OP CAH                     | calvertc               | REQ                               |
| More >                                                                                                                                                                                                                                                              |          |                                                                                                           | 30 Oct 2013 16                                                                                                                                                  |                                                                                                                                                                                                                                                    | lear Antibody Screen (ANA), Ai<br>toid Factor (RF)                                   | NCA (neutrophil c                       | cytoplasmic Ab), CCF                                                                                                                                                                                                                                                                                                                  | Antibody (ACPA),                                                                                                             | Complement C   | 3/C4, Immunoglobuli    | ins (GAM) (IgG,                                                | , IgA, IgM),                                          | As Soon As Possible                     | OP CAH                     | calvertc               | REQ                               |
| Done                                                                                                                                                                                                                                                                |          | Castier                                                                                                   |                                                                                                                                                                 | and the second                                                                                                                                   | spholipid Ab (cardiolipin/B2GPI)                                                     |                                         |                                                                                                                                                                                                                                                                                                                                       |                                                                                                                              |                |                        |                                                                | 8                                                     | As Soon As Possible                     | OP CAH                     | calvertc               | REQ                               |
|                                                                                                                                                                                                                                                                     |          | Continue                                                                                                  | 30 Oct 2013 16                                                                                                                                                  | 6:10:00 Erythroc                                                                                                                                                                                                                                   | yte Sedimentation Rate (ESR),                                                        | Lupus Anticoagu                         | ilant Screen, C Reac                                                                                                                                                                                                                                                                                                                  | tive Protein (CRP),                                                                                                          | Full Blood Cou | int (FBC), Liver Funct | tion Tests(LFT),                                               | , Thyroid                                             | As Soon As Possible                     | OP CAH                     | calverto               | REO                               |