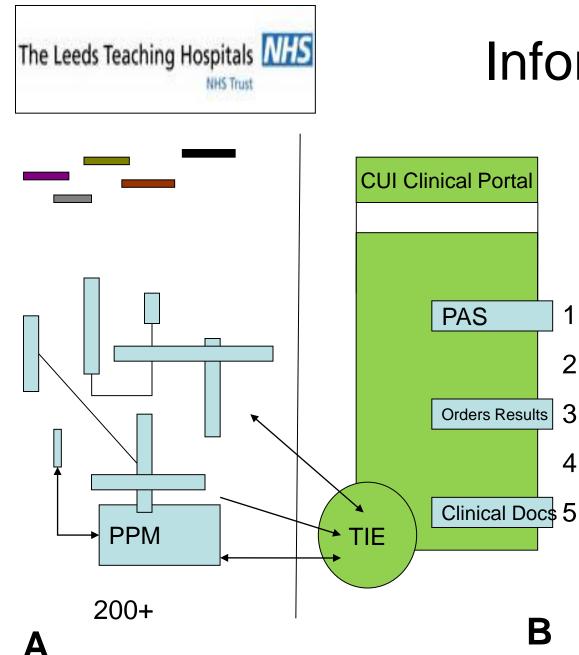

# eHealth Ecosystem

Innovation

# Leeds Clinical Portal

# **Informatics Strategy**