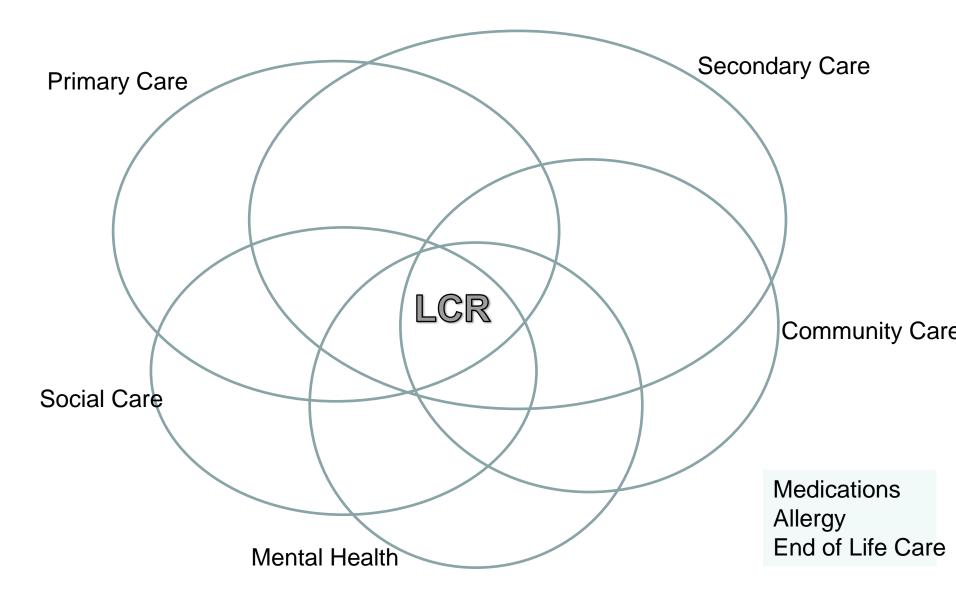

## Leeds Care Record

### Leeds Care Record - Common Ground

# Leeds Care Record Issues

- People
  - Health & Social Care Teams
- Process
  - Frontline Care
  - MultiDisciplinary Patient Reviews
- Information
  - City Wide Data Sharing
- Technology
  - Interoperability MIG
  - Open Standard openEHR