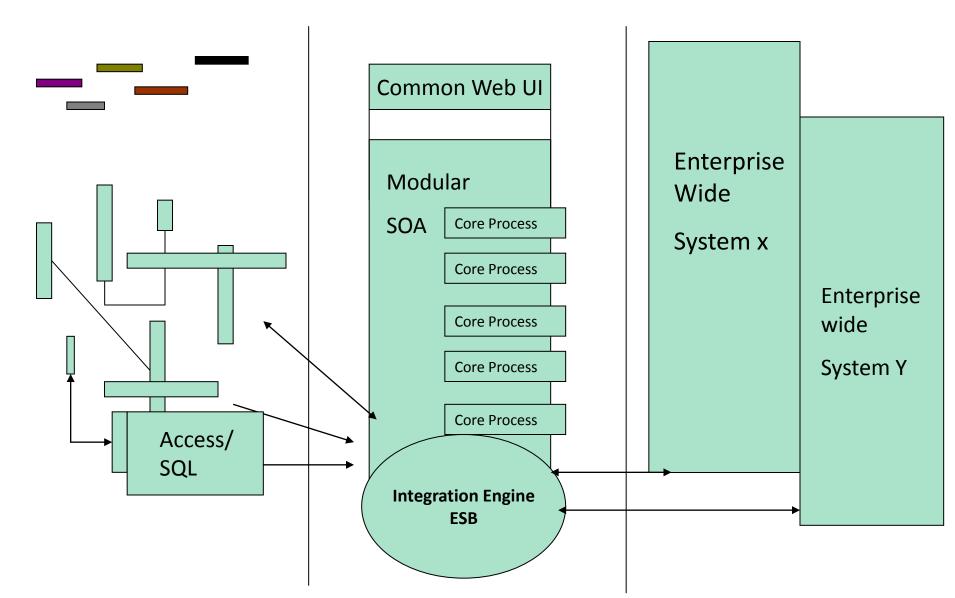

eeds Care Record
  - Leeds Lab

# Welcome to Leeds

- Leeds Teaching Hospitals
- Leeds NHS & Social Care
- NHS England/NHS Commissioning Board
- NHS Health & Social Care Information Centre



Pb. & JOB, COUSE, Wheezing Medications + watery eyes x 3 days















IH 88-270

719 517 7-88

# The Leeds Teaching Hospitals



- 4 sites
- 14,000+ staff
- > 200,000 ED visits per year
- 95% 4 hour ED standard



- Biggest health IT programme in world
- Biggest civil IT programme in world
- Based in Leeds
- From 2004 ...



## **NHS England**



# £12BN NHS ... and it's all YOUR money that abour poured down the drain

TERS are to ase EXCLUSIVE

## 2011



#### Healthcare Change: People + Process + Technology



Thinking in silos

Process Variation Information Isolation

# State of the Market



#### Standards: Vendors: Innovators: Disconnect



Innovators

# Transforming Emergency Care in England

A report by Professor Sir George Alberti

# Emergency care in crisis admits NHS regulator





# eHealth Ecosystem



Innovation









# Leeds Clinical Portal



# **Informatics Strategy**





# **OS Portal- Patient View**

3 iGoog ×
iGoog ×
C<sup>i</sup>

🛂 iGoogle 🛛 📅 Goo

Interestion



NHS No. 153 818 3223

Phone and email Control (CONTROL OF CONTROL OF BELL, G J (Dr) ! Allergies unavailable Address 40 0,15 ks, Hold ... HSP No. 444637 0 Clinical Record Types Dashboard Summary Encounters/Events 🖻 🧟 HOLCROFT, Christine Appointment Time: 13:30 Filter: Ţ (06-Sep-1951) Attendance Status: Hnknown 452 016 9232 Description 7 Type **T**Source Date Cancer Status: Hnknown 🗠 🗋 📶 (1292) Ca